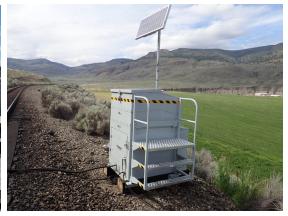

# **Total Track Monitoring**

- > WILD IV
- > Rockfall Monitoring
- > Flood Monitoring