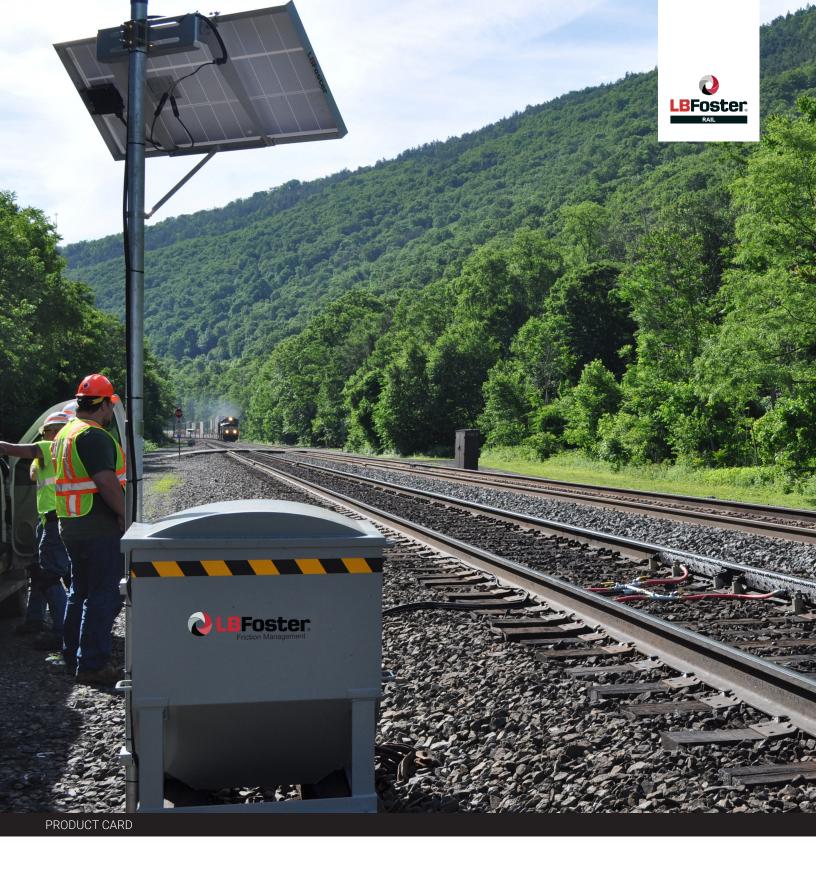

# **Friction Management**

- > Gauge-face and wheel flange lubrication
  - > PROTECTOR trackside systems and extensive grease portfolio, including SYNCURVE
  - On-board locomotive wheel flange and LCF solid sticks
- Top-of-rail and wheel tread friction management
  - > KELTRACK portfolio and INFINITRACK friction modifiers applied by the PROTECTOR system
  - On-board HPF solid sticks and KELTRACK on-board (KOB) spray systems
- > Traction enhancement systems and ALLEVIATE
- Remote monitoring, field applications, service, and bulk filling
- > Track mats