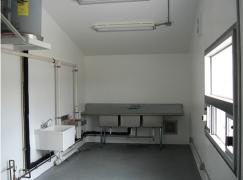

#### > Easy to Maintain

Interiors are designed to resist abusive wear and can be quickly cleaned with warm soapy water and a brush.

CXT buildings are delivered to your site ready to use and require minimal site preparation. Our structures are manufactured with high-strength precast concrete floors, walls, and roofs and can withstand extreme conditions caused by flood, snow, wind, and zone-4 seismic loads.

Utilities are pre-wired, pre-plumbed, and tested before shipment to ensure local code requirements are met.

Water, sewage and electrical utility lines are stubbed up through the prepared base material to match up with the utility blockout within the floor of the chase area. Hook up of the utility lines can be completed in a matter of hours.

All utility lines are concealed within the chase/ storage area for easy hook up and maintenance, and to reduce vandalism.