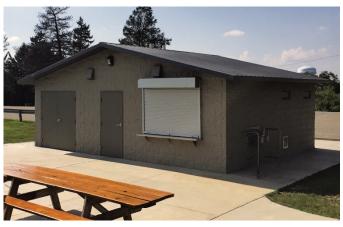

# Precast Concrete Buildings CONCESSION BUILDINGS

CXT<sup>®</sup> manufactures precast concrete restroom, shower, concession, and multipurpose buildings for use in parks and recreational sites nationwide.

#### > Easy to Maintain

Interiors are designed to resist abusive wear and can be quickly cleaned with warm soapy water and a brush.

CXT buildings are delivered to your site ready to use and require minimal site preparation. Our structures are manufactured with high-strength precast concrete floors, walls, and roofs and can withstand extreme conditions caused by flood, snow, wind, and zone-4 seismic loads.