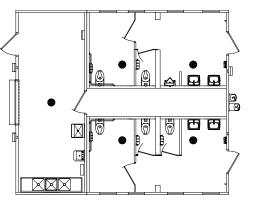

#### Malibu - 31' x 26'

Multiuser Restrooms with Concession

ХТ

Pomona - 30' x 26' Multiuser Restrooms with Concession

## Keystone - 21' x 26' Multiuser Restrooms with Concession

Fontana - 10' x 26' Concession or Storage Building