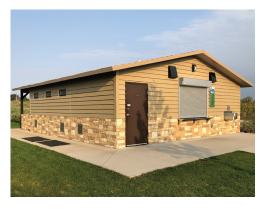

# Precast Concrete Buildings CONCESSION BUILDINGS

CXT<sup>®</sup> manufactures precast concrete restroom, shower, concession, and multipurpose buildings for use in parks and recreational sites nationwide.

#### > Easy to Maintain

Interiors are designed to resist abusive wear and can be quickly cleaned with warm soapy water and a brush.

CXT buildings are delivered to your site ready to use and require minimal site preparation. Our structures are manufactured with high-strength precast concrete floors, walls, and roofs and can withstand extreme conditions caused by flood, snow, wind, and zone-4 seismic loads.