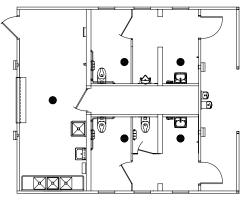

#### Malibu - 31' x 26'

Multiuser Restrooms with Concession

ХТ

Pomona - 30' x 26' Multiuser Restrooms with Concession

## Keystone - 21' x 26' Multiuser Restrooms with Concession

Fontana - 10' x 26' Concession or Storage Building