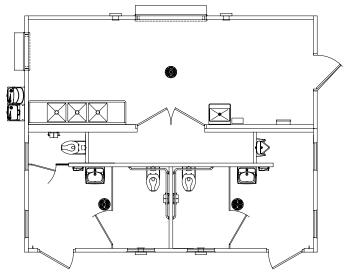

## Keystone - 21' x 26' Multiuser Restrooms with Concession

Fontana - 10' x 26' Concession or Storage Building