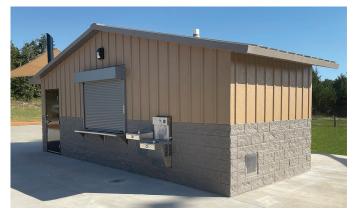

## Keystone - 21' x 26' Multiuser Restrooms with Concession

Fontana - 10' x 26' Concession or Storage Building